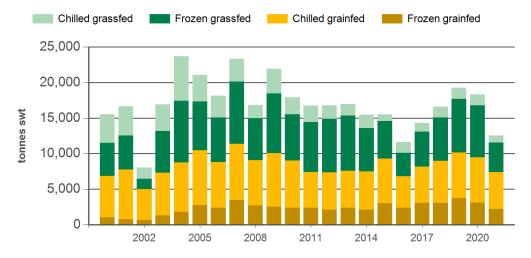

# Historical beef exports - Calendar year totals

Source: DAWR. SWT = Shipped weight. YTD = Calendar year-to-January. Y-O-Y = Year-on-year.For further information email globalindustryinsights@mla.com.au.

# Australian beef exports to Japan

Monthly trade summary January 2021

**INFORMATION** 

Source: DAWR, Prepared by MLA

Source: DAWR, Prepared by MLA

| Volume<br>(tonnes swt) | 2006    | 2007    | 2008    | 2009    | 2010    | 2011    | 2012    | 2013    | 2014    | 2015    | 2016    | 2017    | 2018    | 2019    | 2020    | 2021<br>YTD | Y-O-Y<br>%<br>chg. |
|------------------------|---------|---------|---------|---------|---------|---------|---------|---------|---------|---------|---------|---------|---------|---------|---------|-------------|--------------------|
| Total                  | 405,796 | 377,866 | 364,304 | 356,569 | 356,213 | 342,188 | 308,540 | 288,796 | 293,780 | 285,224 | 264,325 | 292,364 | 315,891 | 287,497 | 269,303 | 12,541      | -32                |
| Grainfed               | 190,115 | 171,452 | 149,184 | 155,189 | 154,363 | 141,457 | 124,101 | 116,383 | 130,646 | 139,685 | 129,005 | 142,057 | 153,225 | 138,042 | 136,824 | 7,391       | -22                |
| Grassfed               | 215,681 | 206,413 | 215,120 | 201,380 | 201,850 | 200,731 | 184,439 | 172,412 | 163,133 | 145,540 | 135,320 | 150,308 | 162,666 | 149,454 | 132,480 | 5,150       | -42                |