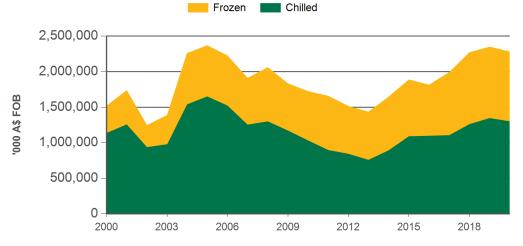

Year-to-January beef exports to Japan - volume

Year-to-December beef exports to Japan - value

# **12-months ending December**

| Value<br>('000 A\$ FOB) | Chilled                         |                    | Frozen                          |                    | Total                           |                    |  |
|-------------------------|---------------------------------|--------------------|---------------------------------|--------------------|---------------------------------|--------------------|--|
|                         | 12-months<br>ending<br>December | Y-O-Y<br>%<br>chg. | 12-months<br>ending<br>December | Y-O-Y<br>%<br>chg. | 12-months<br>ending<br>December | Y-O-Y<br>%<br>chg. |  |
| Total                   | 1,303,086                       | 1,303,086 -3       |                                 | 977,399 -2         |                                 | -3                 |  |
| Boneless                | 1,301,589                       | -3                 | 975,069                         | -2                 | 2,276,657                       | -3                 |  |
| Bone-in                 | 1,497                           | 54                 | 2,330                           | -28                | 3,827                           | -9                 |  |
| Carcase                 | -                               | -100               | -                               | -100               | -                               | -100               |  |

### Calendar year-to-December

Calendar year-to-January

| Chilled     |                    | Frozen      |                    | Total       |                    |  |  |
|-------------|--------------------|-------------|--------------------|-------------|--------------------|--|--|
| 2020<br>YTD | Y-O-Y<br>%<br>chg. | 2020<br>YTD | Y-O-Y<br>%<br>chg. | 2020<br>YTD | Y-O-Y<br>%<br>chg. |  |  |
| 1,303,086   | -3                 | 977,399     | -2                 | 2,280,485   | -3                 |  |  |
| 1,301,589   | -3                 | 975,069     | -2                 | 2,276,657   | -3                 |  |  |
| 1,497       | 54                 | 2,330       | -28                | 3,827       | -9                 |  |  |
| -           | -                  | -           | -                  | -           | -                  |  |  |