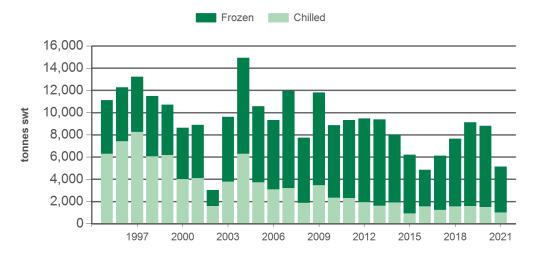

### Monthly grassfed beef exports to Japan

Source: DAWR, Prepared by MLA

Year-to-January grassfed beef exports to Japan

Source: ABS, Prepared by MLA