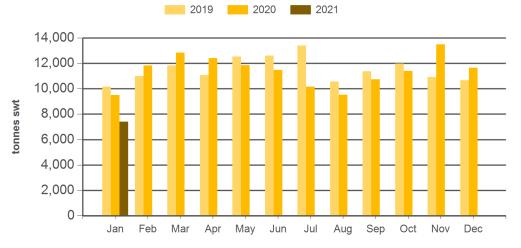

# Monthly grainfed beef exports to Japan

Source: DAWR, Prepared by MLA

Year-to-January grainfed beef exports to Japan