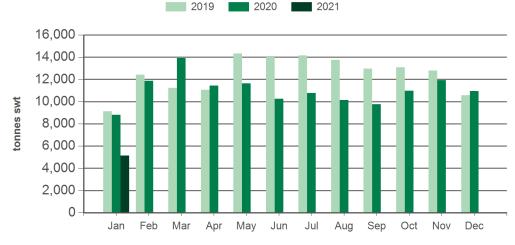

### Monthly grassfed beef exports to Japan

Source: DAWR, Prepared by MLA

Year-to-January grassfed beef exports to Japan

Source: ABS, Prepared by MLA