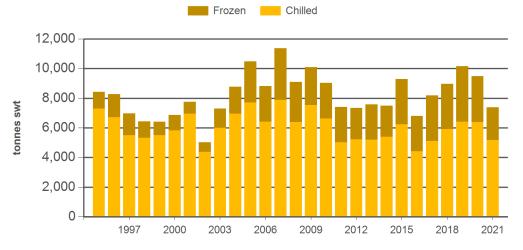

# Monthly grainfed beef exports to Japan

Source: DAWR, Prepared by MLA

Year-to-January grainfed beef exports to Japan