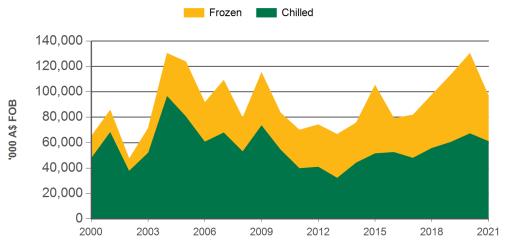

Year-to-February beef exports to Japan - volume

Year-to-January beef exports to Japan - value