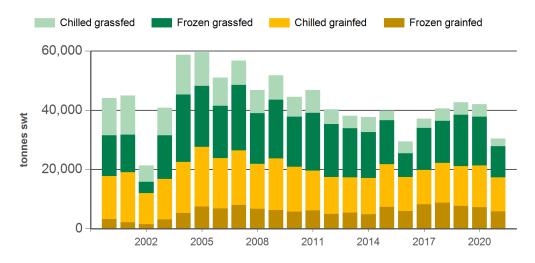

### Monthly grassfed beef exports to Japan

Source: DAWR, Prepared by MLA

Year-to-February grassfed beef exports to Japan

Source: ABS, Prepared by MLA