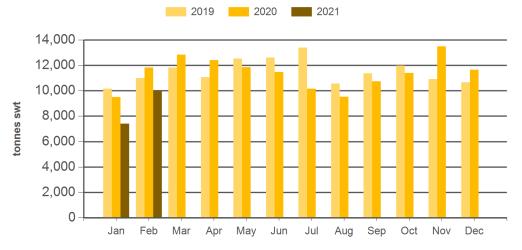

### Monthly grainfed beef exports to Japan

Source: DAWR, Prepared by MLA

Year-to-February grainfed beef exports to Japan