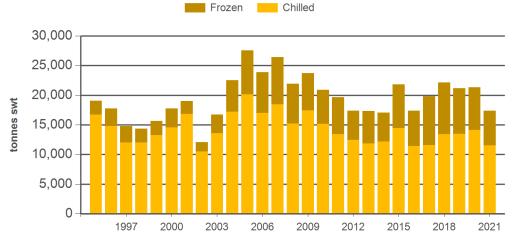

### Monthly grainfed beef exports to Japan

Source: DAWR, Prepared by MLA

Year-to-February grainfed beef exports to Japan