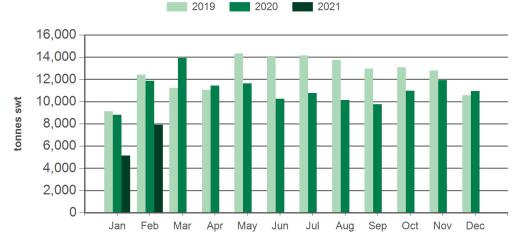

### Monthly grassfed beef exports to Japan

Source: DAWR, Prepared by MLA

Year-to-February grassfed beef exports to Japan

Source: ABS, Prepared by MLA