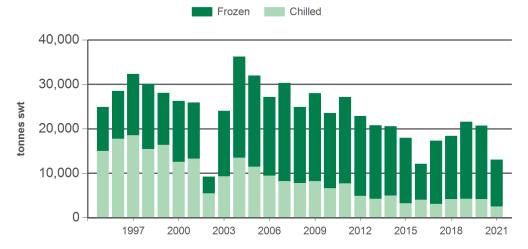

### Monthly grassfed beef exports to Japan

Source: DAWR, Prepared by MLA

Year-to-February grassfed beef exports to Japan

Source: ABS, Prepared by MLA