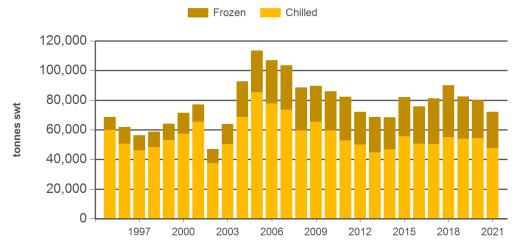

### Monthly grainfed beef exports to Japan

Source: DAWR, Prepared by MLA

Year-to-July grainfed beef exports to Japan

Prepared by MLA on: 11/08/2021 1:46:28 PM Page 2 of 3