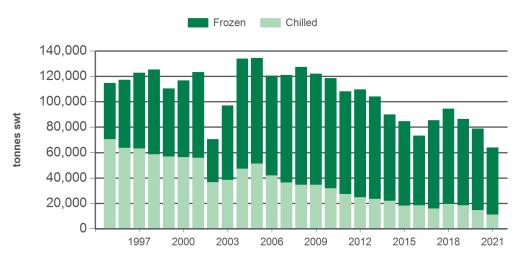

### Monthly grassfed beef exports to Japan

Source: DAWR, Prepared by MLA

Year-to-July grassfed beef exports to Japan

Source: ABS, Prepared by MLA