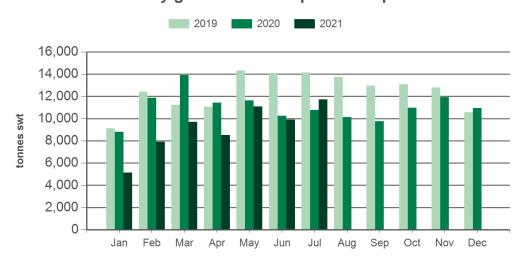

### Monthly grassfed beef exports to Japan

Source: DAWR, Prepared by MLA

Year-to-July grassfed beef exports to Japan

Source: ABS, Prepared by MLA