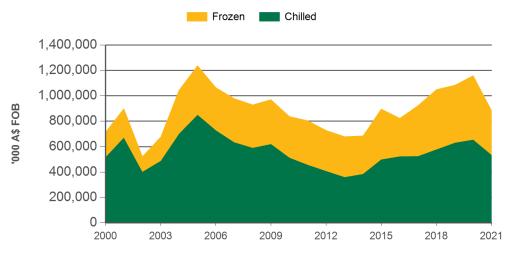

Year-to-July beef exports to Japan - volume

Year-to-June beef exports to Japan - value

Prepared by MLA on: 11/08/2021 1:46:28 PM Page 1 of 3