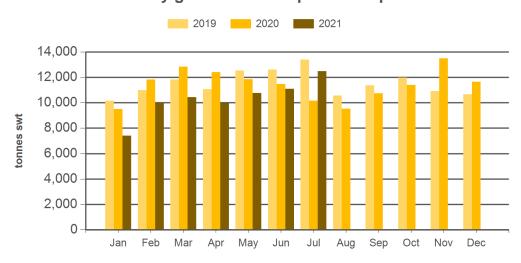

### Monthly grainfed beef exports to Japan

Source: DAWR, Prepared by MLA

Year-to-July grainfed beef exports to Japan

Prepared by MLA on: 11/08/2021 1:46:28 PM Page 2 of 3