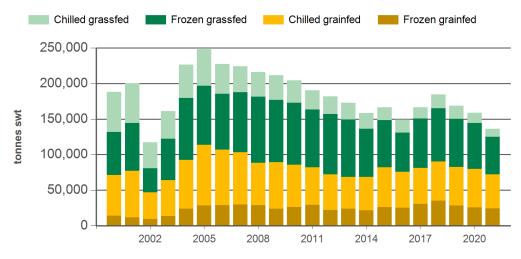

Year-to-July beef exports to Japan - volume

Year-to-June beef exports to Japan - value

Prepared by MLA on: 11/08/2021 1:46:28 PM Page 1 of 3

## **Historical beef exports - Calendar year totals**

| Volume<br>(tonnes swt) | 2006    | 2007    | 2008    | 2009    | 2010    | 2011    | 2012    | 2013    | 2014    | 2015    | 2016    | 2017    | 2018    | 2019    | 2020    |
|------------------------|---------|---------|---------|---------|---------|---------|---------|---------|---------|---------|---------|---------|---------|---------|---------|
| Total                  | 405,796 | 377,866 | 364,304 | 356,569 | 356,213 | 342,188 | 308,540 | 288,796 | 293,780 | 285,224 | 264,325 | 292,364 | 315,891 | 287,497 | 269,303 |
| Grainfed               | 190,115 | 171,452 | 149,184 | 155,189 | 154,363 | 141,457 | 124,101 | 116,383 | 130,646 | 139,685 | 129,005 | 142,057 | 153,225 | 138,042 | 136,824 |
| Grassfed               | 215,681 | 206,413 | 215,120 | 201,380 | 201,850 | 200,731 | 184,439 | 172,412 | 163,133 | 145,540 | 135,320 | 150,308 | 162,666 | 149,454 | 132,480 |