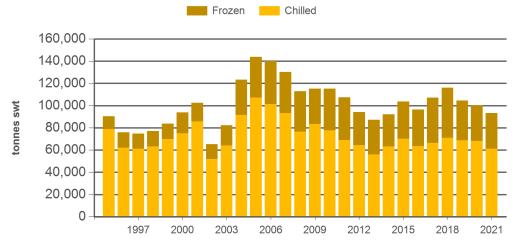

Year-to-September beef exports to Japan - volume

Year-to-August beef exports to Japan - value

Prepared by MLA on: 21/10/2021 1:41:47 PM Page 1 of 3