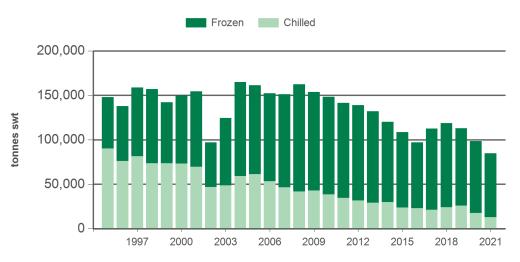

Year-to-September beef exports to Japan - volume

Year-to-August beef exports to Japan - value

Prepared by MLA on: 21/10/2021 1:41:47 PM Page 1 of 3