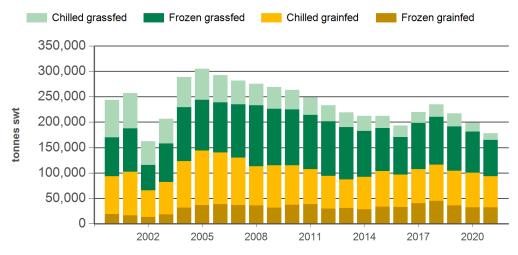

Year-to-September beef exports to Japan - volume

Year-to-August beef exports to Japan - value

Prepared by MLA on: 21/10/2021 1:41:47 PM Page 1 of 3

## Historical beef exports - Calendar year totals

| Volume<br>(tonnes swt) | 2006    | 2007    | 2008    | 2009    | 2010    | 2011    | 2012    | 2013    | 2014    | 2015    | 2016    | 2017    | 2018    | 2019    | 2020    |
|------------------------|---------|---------|---------|---------|---------|---------|---------|---------|---------|---------|---------|---------|---------|---------|---------|
| Total                  | 405,796 | 377,866 | 364,304 | 356,569 | 356,213 | 342,188 | 308,540 | 288,796 | 293,780 | 285,224 | 264,325 | 292,364 | 315,891 | 287,497 | 269,303 |
| Grainfed               | 190,115 | 171,452 | 149,184 | 155,189 | 154,363 | 141,457 | 124,101 | 116,383 | 130,646 | 139,685 | 129,005 | 142,057 | 153,225 | 138,042 | 136,824 |
| Grassfed               | 215,681 | 206,413 | 215,120 | 201,380 | 201,850 | 200,731 | 184,439 | 172,412 | 163,133 | 145,540 | 135,320 | 150,308 | 162,666 | 149,454 | 132,480 |