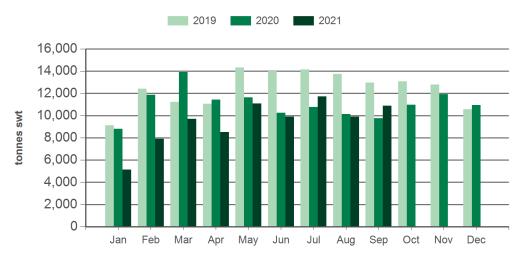

## Monthly grassfed beef exports to Japan

Source: DAWR, Prepared by MLA

Year-to-September grassfed beef exports to Japan

Source: ABS, Prepared by MLA