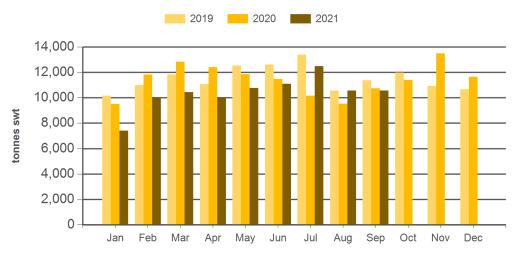

#### Monthly grainfed beef exports to Japan

Source: DAWR, Prepared by MLA

Year-to-September grainfed beef exports to Japan

Prepared by MLA on: 21/10/2021 1:41:47 PM Page 2 of 3