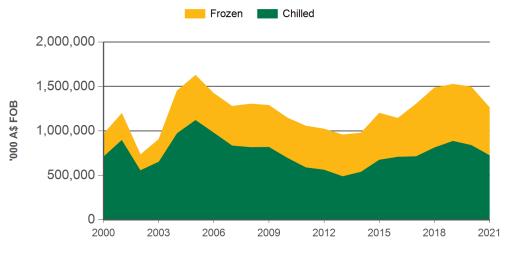

Year-to-September beef exports to Japan - volume

Year-to-August beef exports to Japan - value

Prepared by MLA on: 21/10/2021 1:41:47 PM Page 1 of 3