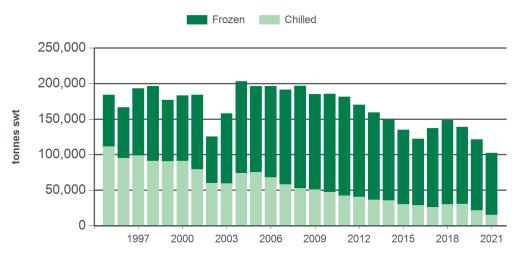

## Monthly grassfed beef exports to Japan

Source: DAWR, Prepared by MLA

Year-to-November grassfed beef exports to Japan

Source: ABS, Prepared by MLA