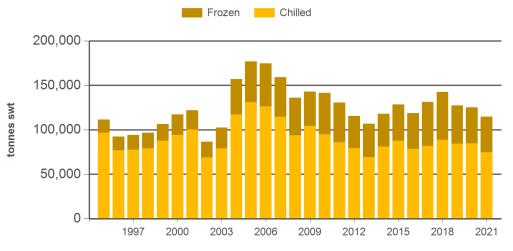

### Monthly grainfed beef exports to Japan

Source: DAWR, Prepared by MLA

Year-to-November grainfed beef exports to Japan

Prepared by MLA on: 13/12/2021 12:04:09 PM Page 2 of 3