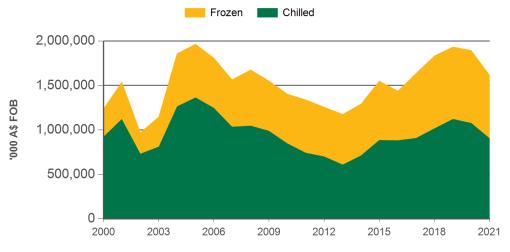

Year-to-November beef exports to Japan - volume

Year-to-October beef exports to Japan - value

Prepared by MLA on: 13/12/2021 12:04:09 PM Page 1 of 3