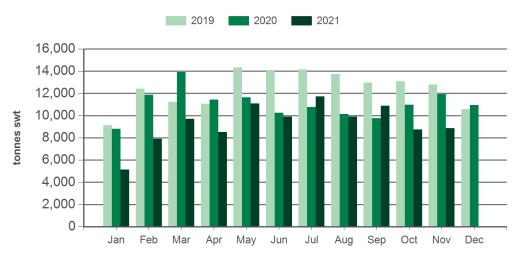

## Monthly grassfed beef exports to Japan

Source: DAWR, Prepared by MLA

Year-to-November grassfed beef exports to Japan

Source: ABS, Prepared by MLA