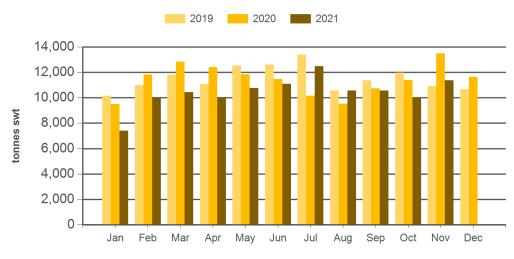

### Monthly grainfed beef exports to Japan

Source: DAWR, Prepared by MLA

Year-to-November grainfed beef exports to Japan

Prepared by MLA on: 13/12/2021 12:04:09 PM Page 2 of 3