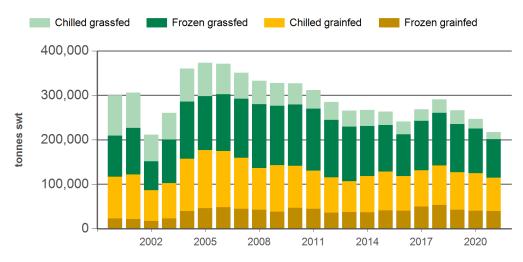

Year-to-November beef exports to Japan - volume

Year-to-October beef exports to Japan - value

Prepared by MLA on: 13/12/2021 12:04:09 PM Page 1 of 3

## **Historical beef exports - Calendar year totals**

| Volume<br>(tonnes swt) | 2006    | 2007    | 2008    | 2009    | 2010    | 2011    | 2012    | 2013    | 2014    | 2015    | 2016    | 2017    | 2018    | 2019    | 2020    |
|------------------------|---------|---------|---------|---------|---------|---------|---------|---------|---------|---------|---------|---------|---------|---------|---------|
| Total                  | 405,796 | 377,866 | 364,304 | 356,569 | 356,213 | 342,188 | 308,540 | 288,796 | 293,780 | 285,224 | 264,325 | 292,364 | 315,891 | 287,497 | 269,303 |
| Grainfed               | 190,115 | 171,452 | 149,184 | 155,189 | 154,363 | 141,457 | 124,101 | 116,383 | 130,646 | 139,685 | 129,005 | 142,057 | 153,225 | 138,042 | 136,824 |
| Grassfed               | 215,681 | 206,413 | 215,120 | 201,380 | 201,850 | 200,731 | 184,439 | 172,412 | 163,133 | 145,540 | 135,320 | 150,308 | 162,666 | 149,454 | 132,480 |