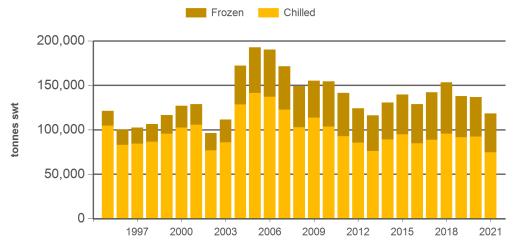

Year-to-December beef exports to Japan - volume

Year-to-November beef exports to Japan - value

Prepared by MLA on: 12/01/2022 9:11:41 AM Page 1 of 3