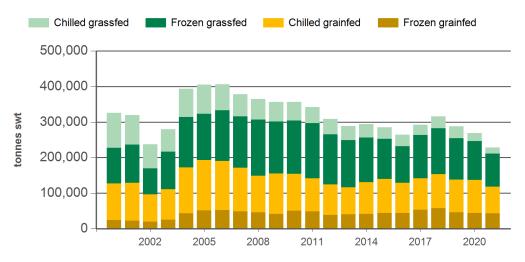

Year-to-December beef exports to Japan - volume

Year-to-November beef exports to Japan - value

Prepared by MLA on: 12/01/2022 9:11:41 AM Page 1 of 3

## **Historical beef exports - Calendar year totals**

| Volume<br>(tonnes swt) | 2006    | 2007    | 2008    | 2009    | 2010    | 2011    | 2012    | 2013    | 2014    | 2015    | 2016    | 2017    | 2018    | 2019    | 2020    |
|------------------------|---------|---------|---------|---------|---------|---------|---------|---------|---------|---------|---------|---------|---------|---------|---------|
| Total                  | 405,796 | 377,866 | 364,304 | 356,569 | 356,213 | 342,188 | 308,540 | 288,796 | 293,780 | 285,224 | 264,325 | 292,364 | 315,891 | 287,497 | 269,303 |
| Grainfed               | 190,115 | 171,452 | 149,184 | 155,189 | 154,363 | 141,457 | 124,101 | 116,383 | 130,646 | 139,685 | 129,005 | 142,057 | 153,225 | 138,042 | 136,824 |
| Grassfed               | 215,681 | 206,413 | 215,120 | 201,380 | 201,850 | 200,731 | 184,439 | 172,412 | 163,133 | 145,540 | 135,320 | 150,308 | 162,666 | 149,454 | 132,480 |