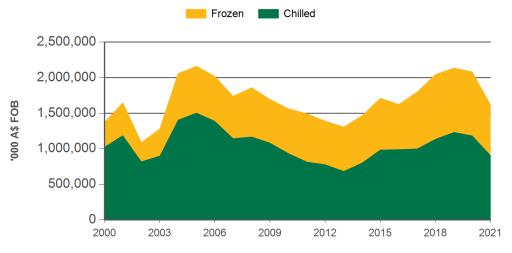

Year-to-December beef exports to Japan - volume

Year-to-November beef exports to Japan - value

Prepared by MLA on: 12/01/2022 9:11:41 AM Page 1 of 3