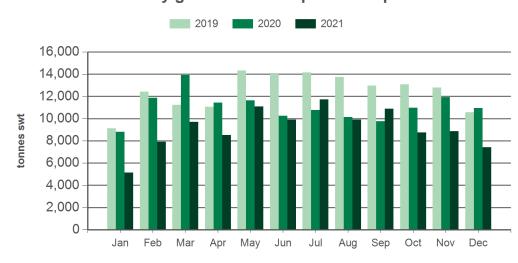

### Monthly grassfed beef exports to Japan

Source: DAWR, Prepared by MLA

Year-to-December grassfed beef exports to Japan

Source: ABS, Prepared by MLA