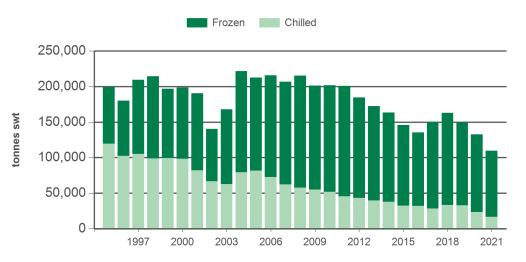

Year-to-December beef exports to Japan - volume

Year-to-November beef exports to Japan - value

Prepared by MLA on: 12/01/2022 9:11:41 AM Page 1 of 3

## **Historical beef exports - Calendar year totals**

| Volume<br>(tonnes swt) | 2006    | 2007    | 2008    | 2009    | 2010    | 2011    | 2012    | 2013    | 2014    | 2015    | 2016    | 2017    | 2018    | 2019    | 2020    |
|------------------------|---------|---------|---------|---------|---------|---------|---------|---------|---------|---------|---------|---------|---------|---------|---------|
| Total                  | 405,796 | 377,866 | 364,304 | 356,569 | 356,213 | 342,188 | 308,540 | 288,796 | 293,780 | 285,224 | 264,325 | 292,364 | 315,891 | 287,497 | 269,303 |
| Grainfed               | 190,115 | 171,452 | 149,184 | 155,189 | 154,363 | 141,457 | 124,101 | 116,383 | 130,646 | 139,685 | 129,005 | 142,057 | 153,225 | 138,042 | 136,824 |
| Grassfed               | 215,681 | 206,413 | 215,120 | 201,380 | 201,850 | 200,731 | 184,439 | 172,412 | 163,133 | 145,540 | 135,320 | 150,308 | 162,666 | 149,454 | 132,480 |

| 2021<br>YTD | Y-O-Y<br>%<br>chg. |
|-------------|--------------------|
| 228,095     | -15                |
| 118,308     | -14                |
| 109,787     | -17                |

Source: DAWR. SWT = Shipped weight. YTD = Calendar year-to-December. Y-O-Y = Year-on-year. For further information email globalindustryinsights@mla.com.au.