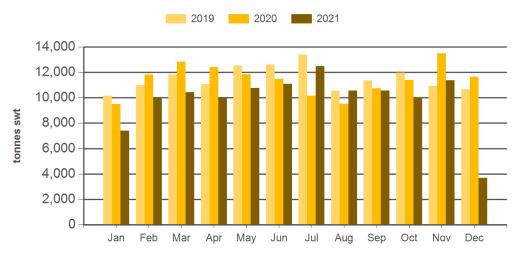

### Monthly grainfed beef exports to Japan

Source: DAWR, Prepared by MLA

Year-to-December grainfed beef exports to Japan

Prepared by MLA on: 12/01/2022 9:11:41 AM Page 2 of 3