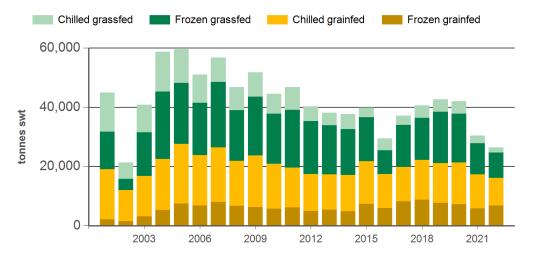

## Monthly grassfed beef exports to Japan

Source: DAWR, Prepared by MLA

Year-to-February grassfed beef exports to Japan

Source: ABS, Prepared by MLA