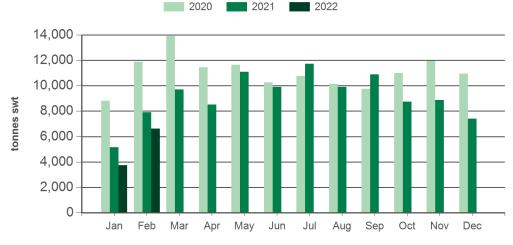

## Monthly grassfed beef exports to Japan

Source: DAWR, Prepared by MLA

Year-to-February grassfed beef exports to Japan

Source: ABS, Prepared by MLA