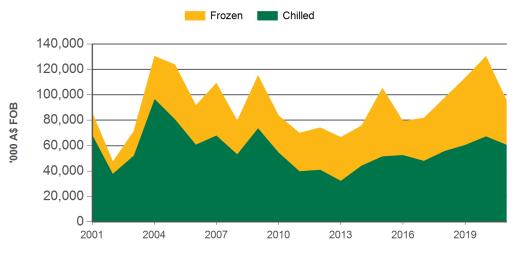

Year-to-February beef exports to Japan - volume

Year-to-January beef exports to Japan - value