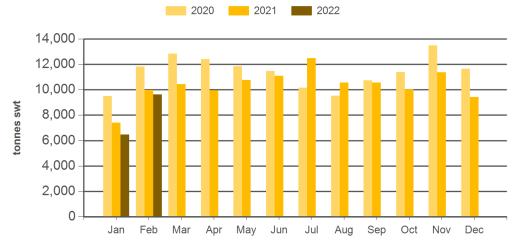

# Monthly grainfed beef exports to Japan

Source: DAWR, Prepared by MLA

Year-to-February grainfed beef exports to Japan