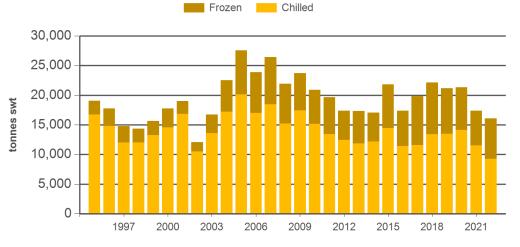

# Monthly grainfed beef exports to Japan

Source: DAWR, Prepared by MLA

Year-to-February grainfed beef exports to Japan