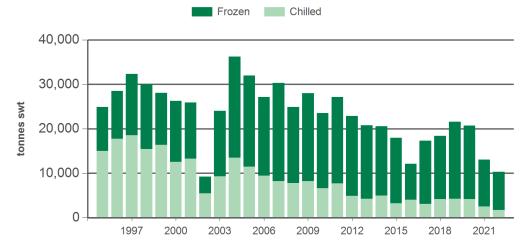

## Monthly grassfed beef exports to Japan

Source: DAWR, Prepared by MLA

Year-to-February grassfed beef exports to Japan

Source: ABS, Prepared by MLA