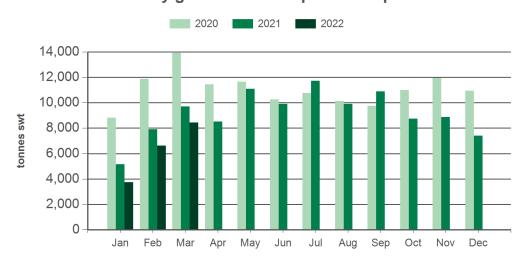

## Monthly grassfed beef exports to Japan

Source: DAWR, Prepared by MLA

Year-to-March grassfed beef exports to Japan

Source: ABS, Prepared by MLA