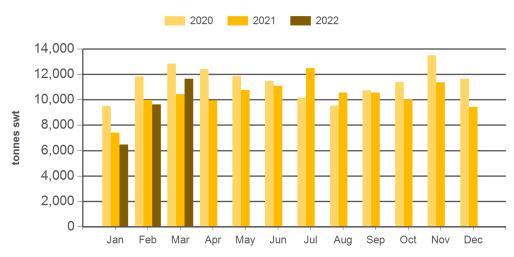

### Monthly grainfed beef exports to Japan

Source: DAWR, Prepared by MLA

Year-to-March grainfed beef exports to Japan

Prepared by MLA on: 20/04/2022 1:52:31 PM Page 2 of 3