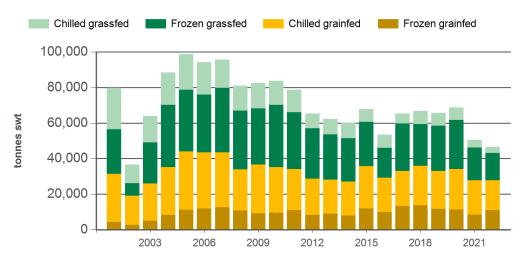

Year-to-March beef exports to Japan - volume

Year-to-February beef exports to Japan - value

Prepared by MLA on: 20/04/2022 1:52:31 PM Page 1 of 3

## **Historical beef exports - Calendar year totals**

| Volume<br>(tonnes swt) | 2007    | 2008    | 2009    | 2010    | 2011    | 2012    | 2013    | 2014    | 2015    | 2016    | 2017    | 2018    | 2019    | 2020    | 2021    |
|------------------------|---------|---------|---------|---------|---------|---------|---------|---------|---------|---------|---------|---------|---------|---------|---------|
| Total                  | 377,866 | 364,304 | 356,569 | 356,213 | 342,188 | 308,540 | 288,796 | 293,780 | 285,224 | 264,325 | 292,364 | 315,891 | 287,497 | 269,303 | 233,820 |
| Grainfed               | 171,452 | 149,184 | 155,189 | 154,363 | 141,457 | 124,101 | 116,383 | 130,646 | 139,685 | 129,005 | 142,057 | 153,225 | 138,042 | 136,824 | 124,033 |
| Grassfed               | 206,413 | 215,120 | 201,380 | 201,850 | 200,731 | 184,439 | 172,412 | 163,133 | 145,540 | 135,320 | 150,308 | 162,666 | 149,454 | 132,480 | 109,787 |