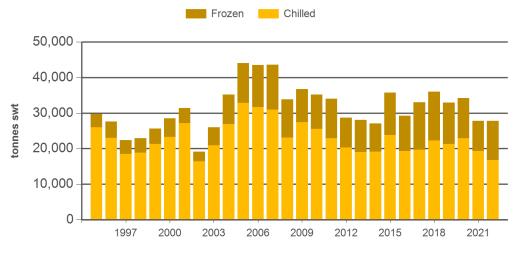

### Monthly grainfed beef exports to Japan

Source: DAWR, Prepared by MLA

Year-to-March grainfed beef exports to Japan

Prepared by MLA on: 20/04/2022 1:52:31 PM Page 2 of 3

## **Historical beef exports - Calendar year totals**

| Volume<br>(tonnes swt) | 2007    | 2008    | 2009    | 2010    | 2011    | 2012    | 2013    | 2014    | 2015    | 2016    | 2017    | 2018    | 2019    | 2020    | 2021    |
|------------------------|---------|---------|---------|---------|---------|---------|---------|---------|---------|---------|---------|---------|---------|---------|---------|
| Total                  | 377,866 | 364,304 | 356,569 | 356,213 | 342,188 | 308,540 | 288,796 | 293,780 | 285,224 | 264,325 | 292,364 | 315,891 | 287,497 | 269,303 | 233,820 |
| Grainfed               | 171,452 | 149,184 | 155,189 | 154,363 | 141,457 | 124,101 | 116,383 | 130,646 | 139,685 | 129,005 | 142,057 | 153,225 | 138,042 | 136,824 | 124,033 |
| Grassfed               | 206,413 | 215,120 | 201,380 | 201,850 | 200,731 | 184,439 | 172,412 | 163,133 | 145,540 | 135,320 | 150,308 | 162,666 | 149,454 | 132,480 | 109,787 |