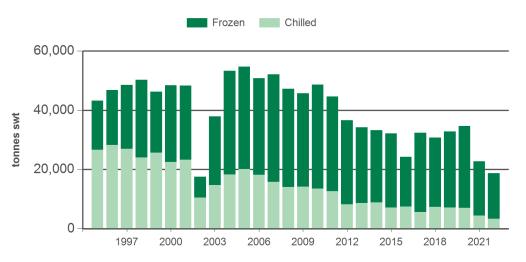

## Monthly grassfed beef exports to Japan

Source: DAWR, Prepared by MLA

Year-to-March grassfed beef exports to Japan

Source: ABS, Prepared by MLA

## **Historical beef exports - Calendar year totals**

| Volume<br>(tonnes swt) | 2007    | 2008    | 2009    | 2010    | 2011    | 2012    | 2013    | 2014    | 2015    | 2016    | 2017    | 2018    | 2019    | 2020    | 2021    |
|------------------------|---------|---------|---------|---------|---------|---------|---------|---------|---------|---------|---------|---------|---------|---------|---------|
| Total                  | 377,866 | 364,304 | 356,569 | 356,213 | 342,188 | 308,540 | 288,796 | 293,780 | 285,224 | 264,325 | 292,364 | 315,891 | 287,497 | 269,303 | 233,820 |
| Grainfed               | 171,452 | 149,184 | 155,189 | 154,363 | 141,457 | 124,101 | 116,383 | 130,646 | 139,685 | 129,005 | 142,057 | 153,225 | 138,042 | 136,824 | 124,033 |
| Grassfed               | 206,413 | 215,120 | 201,380 | 201,850 | 200,731 | 184,439 | 172,412 | 163,133 | 145,540 | 135,320 | 150,308 | 162,666 | 149,454 | 132,480 | 109,787 |