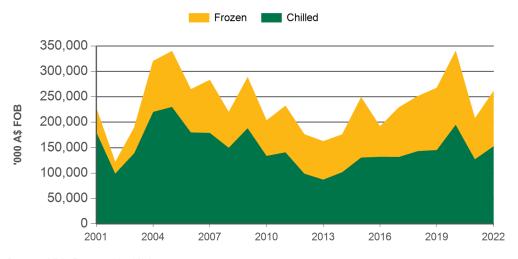

Year-to-March beef exports to Japan - volume

Year-to-February beef exports to Japan - value

Prepared by MLA on: 20/04/2022 1:52:31 PM Page 1 of 3

#### 12-months ending February

|                         |                                      |     |                                 |                    | ,                               |                    |  |
|-------------------------|--------------------------------------|-----|---------------------------------|--------------------|---------------------------------|--------------------|--|
|                         | Chilled                              |     | Frozen                          |                    | Total                           |                    |  |
| Value<br>('000 A\$ FOB) | 12-months Y-O-Y ending February chg. |     | 12-months<br>ending<br>February | Y-O-Y<br>%<br>chg. | 12-months<br>ending<br>February | Y-O-Y<br>%<br>chg. |  |
| Total                   | 1,145,235                            | -7  | 862,143                         | -5                 | 2,007,378                       | -6                 |  |
| Boneless                | 1,144,577                            | -7  | 861,485                         | -5                 | 2,006,062                       | -6                 |  |
| Bone-in                 | 658                                  | -59 | 658                             | -55                | 1,316                           | -57                |  |
| Carcase                 | -                                    |     | -                               |                    | -                               |                    |  |

## Calendar year-to-February

| Chilled     |                    | Frozen      |                    | Total       |                    |  |
|-------------|--------------------|-------------|--------------------|-------------|--------------------|--|
| 2022<br>YTD | Y-O-Y<br>%<br>chg. | 2022<br>YTD | Y-O-Y<br>%<br>chg. | 2022<br>YTD | Y-O-Y<br>%<br>chg. |  |
| 153,328     | 20                 | 108,936     | 36                 | 262,264     | 26                 |  |
| 153,079     | 20                 | 108,686     | 36                 | 261,765     | 26                 |  |
| 249         | 60                 | 249         | 382                | 499         | 141                |  |
| -           | -                  | -           | -                  | -           | -                  |  |

#### **Month of February**

| Chilled          |                    |                    | Frozen           |                    |                    | Total            |                    |                    |  |
|------------------|--------------------|--------------------|------------------|--------------------|--------------------|------------------|--------------------|--------------------|--|
| 2022<br>February | M-O-M<br>%<br>chg. | Y-O-Y<br>%<br>chg. | 2022<br>February | M-O-M<br>%<br>chg. | Y-O-Y<br>%<br>chg. | 2022<br>February | M-O-M<br>%<br>chg. | Y-O-Y<br>%<br>chg. |  |
| 103,282          | 106                | 55                 | 71,856           | 94                 | 57                 | 175,138          | 101                | 56                 |  |
| 103,044          | 106                | 55                 | 71,618           | 93                 | 57                 | 174,662          | 101                | 55                 |  |
| 238              | 2,009              | 3,034              | 238              | 2,009              | 360                | 476              | 2,009              | 702                |  |
| -                | -                  | -                  | -                | -                  | -                  | -                | -                  | -                  |  |