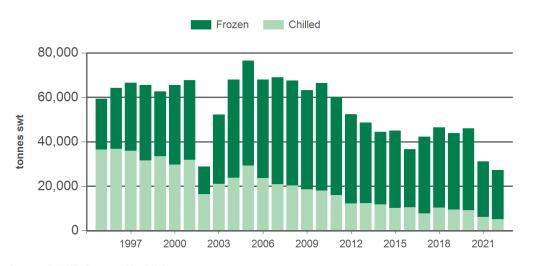

## Monthly grassfed beef exports to Japan

Source: DAWR, Prepared by MLA

Year-to-April grassfed beef exports to Japan

Source: ABS, Prepared by MLA