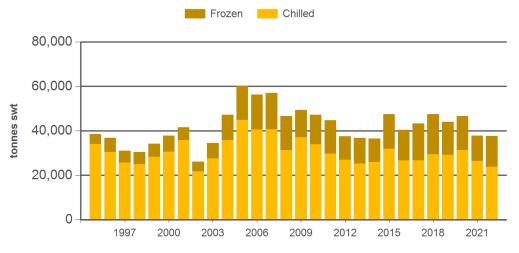

## Monthly grainfed beef exports to Japan

Source: DAWR, Prepared by MLA

Year-to-April grainfed beef exports to Japan

Prepared by MLA on: 16/05/2022 11:33:33 AM Page 2 of 3