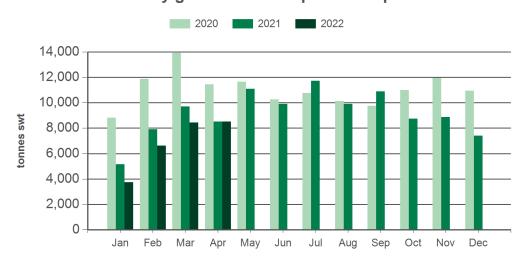

## Monthly grassfed beef exports to Japan

Source: DAWR, Prepared by MLA

Year-to-April grassfed beef exports to Japan

Source: ABS, Prepared by MLA