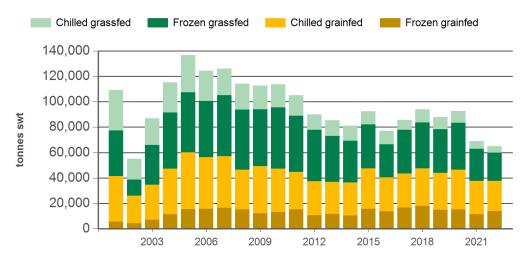

Year-to-April beef exports to Japan - volume

Year-to-March beef exports to Japan - value

Prepared by MLA on: 16/05/2022 11:33:33 AM Page 1 of 3

## **Historical beef exports - Calendar year totals**

| Volume<br>(tonnes swt) | 2007    | 2008    | 2009    | 2010    | 2011    | 2012    | 2013    | 2014    | 2015    | 2016    | 2017    | 2018    | 2019    | 2020    | 2021    |
|------------------------|---------|---------|---------|---------|---------|---------|---------|---------|---------|---------|---------|---------|---------|---------|---------|
| Total                  | 377,866 | 364,304 | 356,569 | 356,213 | 342,188 | 308,540 | 288,796 | 293,780 | 285,224 | 264,325 | 292,364 | 315,891 | 287,497 | 269,303 | 233,820 |
| Grainfed               | 171,452 | 149,184 | 155,189 | 154,363 | 141,457 | 124,101 | 116,383 | 130,646 | 139,685 | 129,005 | 142,057 | 153,225 | 138,042 | 136,824 | 124,033 |
| Grassfed               | 206,413 | 215,120 | 201,380 | 201,850 | 200,731 | 184,439 | 172,412 | 163,133 | 145,540 | 135,320 | 150,308 | 162,666 | 149,454 | 132,480 | 109,787 |