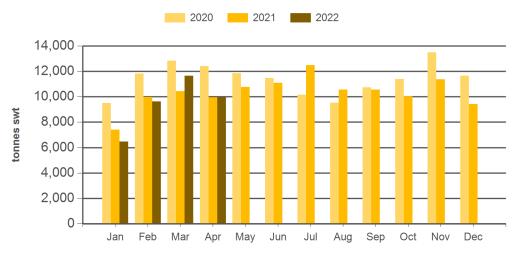

## Monthly grainfed beef exports to Japan

Source: DAWR, Prepared by MLA

Year-to-April grainfed beef exports to Japan

Prepared by MLA on: 16/05/2022 11:33:33 AM Page 2 of 3