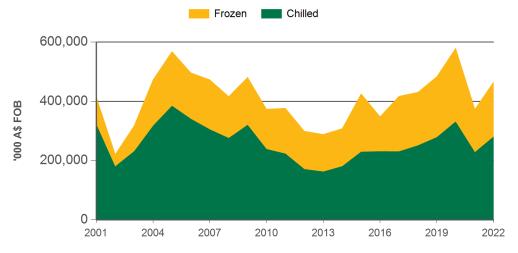

Year-to-April beef exports to Japan - volume

Year-to-March beef exports to Japan - value

Prepared by MLA on: 16/05/2022 11:33:33 AM Page 1 of 3